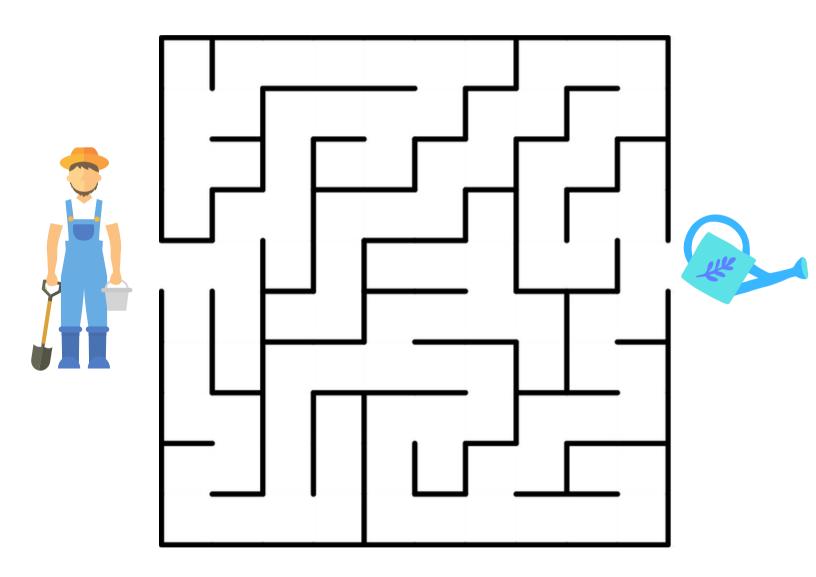

## Paint in Spring colours



# Help the gardener find his watering can!



### The Word Search of Spring



Find the following words from the list below inside the grid.

The words can be written horizontally, vertically, backward or diagonally.

| W | Α | L | Χ | L | A            | Н | 0                         | V | C | C | F | Α | S | H | W | G | W | P | U            |
|---|---|---|---|---|--------------|---|---------------------------|---|---|---|---|---|---|---|---|---|---|---|--------------|
| S | F | W | В | Ç | S            | T | D                         | Y | J | L | L | R | D | K | 0 | V | 0 | E | Q            |
| W | E | W | Ç | T | J            | В | В                         | T | T | N | 0 | C | H | 0 | R | Z | M | N | V            |
| I | 0 | F | 0 | D | $\mathbb{C}$ | E | H                         | T | R | W | L | V | Z | R | R | В | G | R | Z