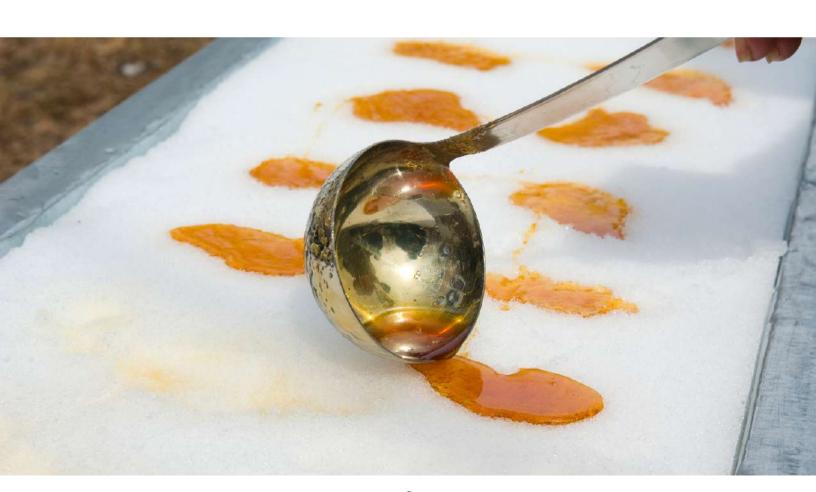

- Did you visit sugar shacks in the Spring?
- Do you enjoy maple taffy on the snow?
- Were you excited to see the snow melt?
- What flowers do you look forward to seeing grow? Daffodil? Tulip? Lilacs?
- Did you have a garden? Were you trying to grow plants on your balcony?
- Tell us something you like about Spring.