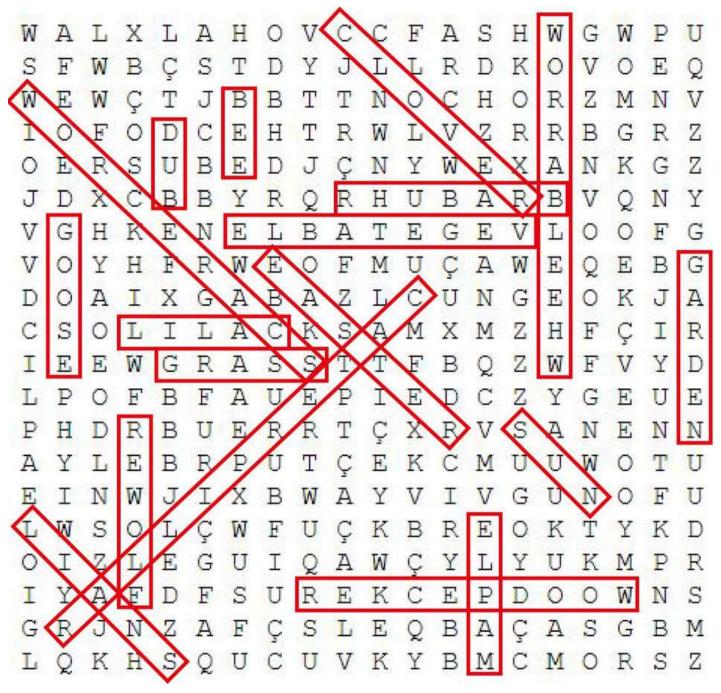

### The Word Search of Spring

Find the following words from the list below inside the grid.

The words can be written horizontally, vertically, backward or diagonally.

| W | Α | L | Χ | L | A            | Н | 0                         | V | C | C | F | Α | S | H | W | G | W | P | U            |
|---|---|---|---|---|--------------|---|---------------------------|---|---|---|---|---|---|---|---|---|---|---|--------------|
| S | F | W | В | Ç | S            | T | D                         | Y | J | L | L | R | D | K | 0 | V | 0 | E | Q            |
| W | E | W | Ç | T | J            | В | В                         | T | T | N | 0 | C | H | 0 | R | Z | M | N | V            |
| I | 0 | F | 0 | D | $\mathbb{C}$ | E | H                         | T | R | W | L | V | Z | R | R | В | G | R | Z            |
| 0 | E | R | S | U | В            | E | D                         | J | Ç | N | Y | W | E | Χ | A | N | K | G | $\mathbf{Z}$ |
| J | D | Χ | C | В | В            | Y | R                         | Q | R | H | U | В | Α | R | В | V | Q | N | Y            |
| V | G | Η | K | E | N            | E | $\mathbf{L}_{\mathbf{l}}$ | В | A | T | E | G | E | V | L | 0 | 0 | F | G            |
| V | 0 | Y | Н | F | R            | W | E                         | 0 | F | M | U | Ç | A | W | E | Q | E | В | G            |
| D | 0 | Α | I | X | G            | A | В                         | A | Z | L | C | U | N | G | E | 0 | K | J | A            |
| C | S | 0 | L | I | L            | Α | $\mathbb{C}$              | K | S | Α | M | Χ | Μ | Z | Η | F | Ç | T | R            |
| I | E | E | W | G | R            | A | S                         | S | T | T | F | В | Q | Z | W | F | V | Y | D            |
| L | P | 0 | F | В | F            | A | U                         | E | P | I | E | D | С | Z | Y | G | E | U | E            |
| Р | Η | D | R | В | U            | E | R                         | R | T | Ç | Χ | R | V | S | Α | N | E | N | N            |
| Α | Y | L | E | В | R            | P | U                         | T | Ç | E | K | C | Μ | U | U | W | 0 | T | U            |
| E | Ι | N | W | J | I            | Χ | В                         | W | A | Y | V | I | V | G | U | N | 0 | F | U            |
| L | W | S | 0 | L | Ç            | W | F                         | U | Ç | K | В | R | E | 0 | K | T | Y | K | D            |
| 0 | Ι | Z | L | E | G            | U | I                         | Q | A | W | Ç | Y | L | Y | U | K | M | P | R            |
| I | Y | Α | F | D | F            | S | U                         | R | E | K | C | E | P | D | 0 | 0 | W | N | S            |
| G | R | J | N | Z | Α            | F | Ç                         | S | L | E | Q | В | A | Ç | A | S | G | В | Μ            |
| L | Q | K | Н | S | Q            | U | C                         | U | V | K | Y | В | M | C | M | 0 | R | S | Z            |

Flower Grass Sun Clover Vegetable Lilac Garden Scarecrow Bud Bee Caterpillar Woodpecker

Goose Rhubarb Maple Easter Snail Wheelbarrow

## The Word Search of Spring

Find the following words from the list below inside the grid. The words can be written horizontally, vertically, backward or diagonally.

Flower Grass Sun Clover Vegetable Lilac Garden
Scarecrow
Bud
Bee
Caterpillar
Woodpecker

Goose Rhubarb Maple Easter Snail Wheelbarrow